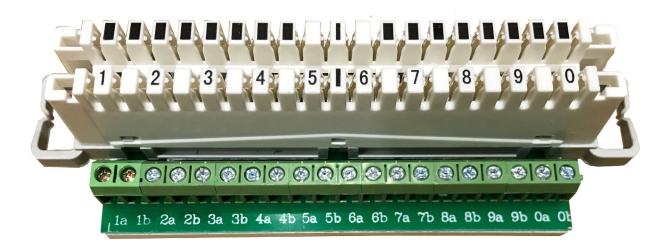

## **DISCONNECTION STRIPS 10pr IDC/Screw**

## Features:

- ♦ Termination of up to 10 pairs
- Screw terminals enable connections to wires with conductor diameter up to 2.5mm
- Disconnection contacts for 'both ways' testing of circuits
- ♦ Krone style IDC contacts
- ♦ Accept 1pr and 10pr over-voltage protection devices
- Suitable for mounting in connection boxes and on 19" subracks and back mount frames (utilises two 'tag' positions)

## Part Number

| Item   | Description                        | No. of Pairs | Colour |
|--------|------------------------------------|--------------|--------|
| 770879 | Disconnection Strip 10pr IDC/Screw | 10           | White  |