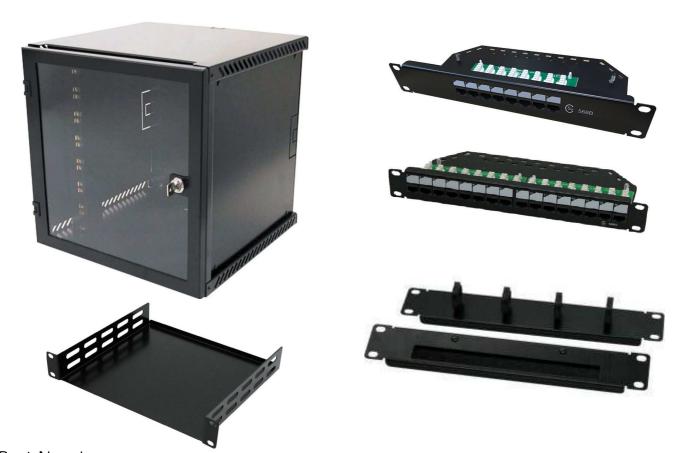

### Cabinet Features:

- Suitable for wall or desk mounting
- Rugged steel construction
- Lockable, reversible, removable glazed door
- Top, bottom or side cable entry

- ◆ Semi-gloss black finish fits unobtrusively in to any office environment
- Range of patch panels and accessories available

## Part Numbers

| Item   | Description                           | Height | Colour |
|--------|---------------------------------------|--------|--------|
| 774193 | Minipatch Cabinet                     | 8U     | Black  |
| 774194 | Minipatch Cat5e 8 Port Patch Panel    | 1U     | Black  |
| 774195 | Minipatch Cat5e 16 Port Patch Panel   | 1U     | Black  |
| 774196 | Minipatch Shelf                       | 1U     | Black  |
| 774197 | Minipatch 4 Ring Cable Management Bar | 1U     | Black  |
| 774198 | Minipatch Brush Panel                 | 1U     | Black  |