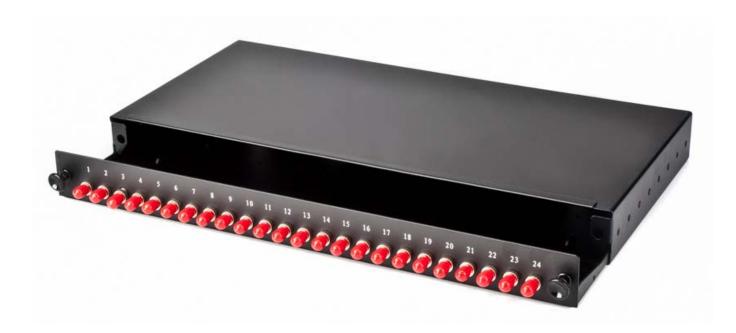

### Technical information

The Ultima sliding drawer fibre patch panels are suitable for use in 19" racks in comms rooms or data centre applications. Each panel includes a cable management kit to ensure that fibres are managed neatly and bend radii are maintained.

Panels are available with singlemode or multimode adaptors for between 4 and 96 fibres.

#### Features:

- Adjustable mounting brackets
- Cable management kit included
- Sliding drawer for ease of installation and access
- 19mm and 25mm cable entry ports on left and right hand side

# Multimode Panels

| ltem   | Description             | No. of Fibres | Adaptors     | Adaptor Colour | Panel Colour |
|--------|-------------------------|---------------|--------------|----------------|--------------|
| 775853 | Fibre patch Panel ST MM | 4             | 4 x Simplex  | Silver         | Black        |
| 775854 | Fibre patch Panel ST MM | 8             | 8 x Simplex  | Silver         | Black        |
| 775855 | Fibre patch Panel ST MM | 12            | 12 x Simplex | Silver         | Black        |
| 775856 | Fibre patch Panel ST MM | 16            | 16 x Simplex | Silver         | Black        |
| 775857 | Fibre patch Panel ST MM | 24            | 24x Simplex  | Silver         | Black        |

# Singlemode Panels

| ltem   | Description             | No. of Fibres | Adaptors     | Adaptor Colour | Panel Colour |
|--------|-------------------------|---------------|--------------|----------------|--------------|
| 782367 | Fibre patch Panel ST SM | 4             | 4 x Simplex  | Silver         | Black        |
| 782368 | Fibre patch Panel ST SM | 8             | 8 x Simplex  | Silver         | Black        |
| 782364 | Fibre patch Panel ST SM | 12            | 12 x Simplex | Silver         | Black        |
| 782365 | Fibre patch Panel ST SM | 16            | 16 x Simplex | Silver         | Black        |
| 782366 | Fibre patch Panel ST SM | 24            | 24x Simplex  | Silver         | Black        |