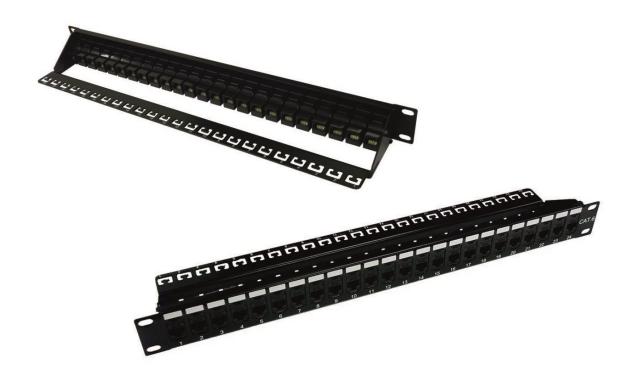

## **CAT6 THROUGH COUPLER PATCH PANEL**

#### Features:

- Cat6 compliant performance to TIA-568
  & ISO/IEC1 1801
- Supplied loaded with unshielded Cat6 through couplers
- ◆ PoE+ IEEE802.3at (30-33W) compliant

- Removable rear cable management bar
- ◆ Port labelling facility
- Supplied with cage nut kits
- ♦ 25 year Ultima System Warranty