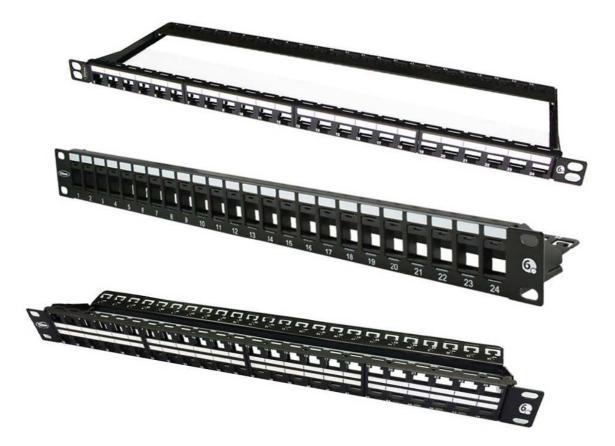

## **KEYSTONE PATCH PANELS CAT6 UNLOADED**

Technical information

## Features:

- Unloaded panels for keystone jacks
- Up to 48 ports in 1U
- Rear cable management bar
- Protected labelling facility

## Materials

| Panel               | SPCC, 1.5mm, Black |
|---------------------|--------------------|
| Rear Management Bar | SPCC, 1.5mm, Black |
| Front Fascia        | ABS-HB             |
| Label Window        | PC, UL94V-0        |

## Part Numbers

| ltem   | Description                   | Туре       | Ports   | Height |
|--------|-------------------------------|------------|---------|--------|
| 797556 | Unloaded Keystone Panel, Cat6 | Unshielded | 24 Port | 0.5U   |
| 792387 | Unloaded Keystone Panel, Cat6 | Unshielded | 24 Port | 10     |
| 797435 | Unloaded Keystone Panel, Cat6 | Unshielded | 48 Port | 10     |