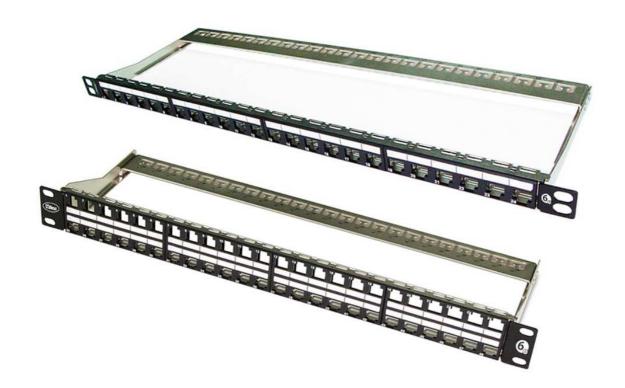

# **CAT6A HIGH DENSITY KEYSTONE PATCH PANELS**

#### Features:

- Unloaded panels for keystone jacks
- ♦ Up to 48 ports in 1U
- Rear cable management bar
- ◆ Protected labelling facility

- ◆ Supplied with Earth wire
- ♦ 25 year Ultima System Warranty

### Part Numbers

| Item   | Description                                 | Туре     | Ports   | Height |
|--------|---------------------------------------------|----------|---------|--------|
| 797557 | Cat6A High Density Keystone Panel, Unloaded | Shielded | 24 Port | 0.5U   |
| 797434 | Cat6A High Density Keystone Panel, Unloaded | Shielded | 48 Port | 1U     |