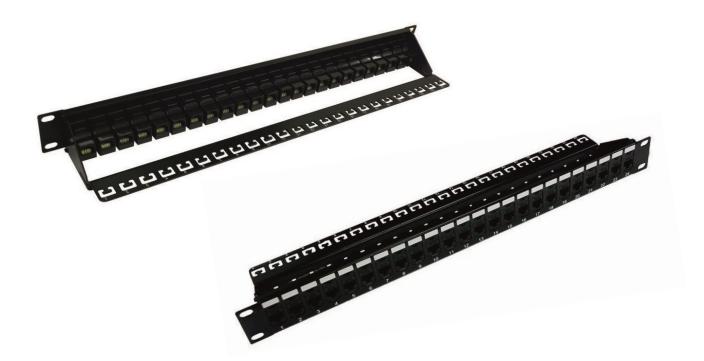

# CAT5e THROUGH COUPLER PATCH PANEL

#### Features:

- 24 port through coupler patch panel
- For patching or joining cables terminated with RJ45 plugs
- Exceeds Cat5e compliant performance requirements
- Port labelling facility
- Removable rear cable management bar
- 25 year Ultima System Warranty