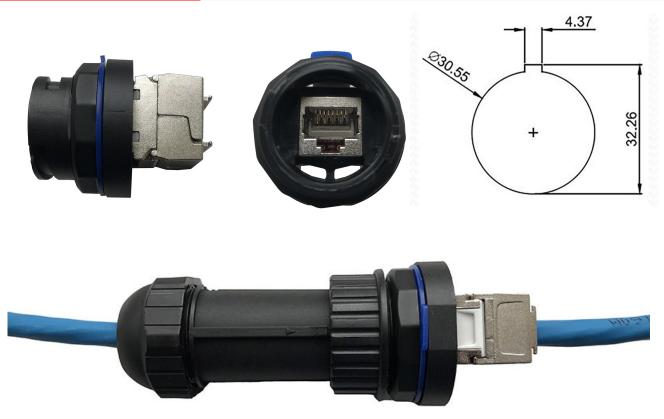

# **IP68 CAT6A BULKHEAD OUTLET**

#### Features:

- ♦ Screened Cat6A RJ45 outlet
- Suitable for solid and stranded wires
- No special tools required
- Water and dust proof

- ♦ Backwards compatible to Cat6 and Cat5e
- ◆ Supports applications up to 10G Ethernet
- Bulkhead thickness up to 2mm
- For use with IP68 RJ45 Plug (820909)

820841 Mated With IP68 Cat6A Plug