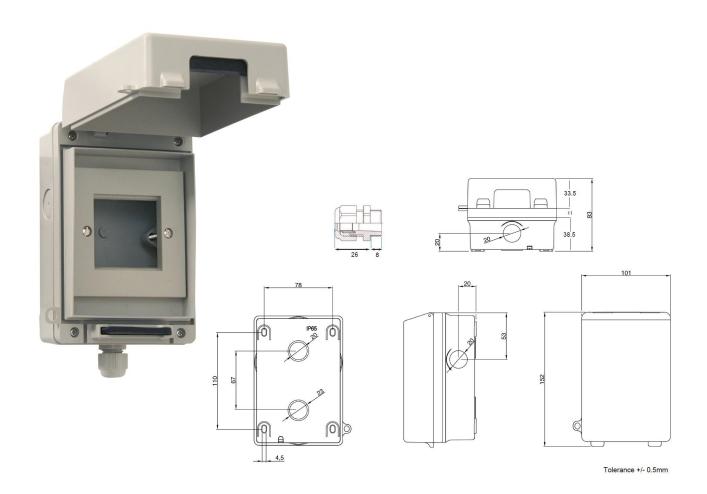

#### Features:

- Waterproof and weatherproof
- Supplied with IP65 gland suitable for cable 4-8mm diameter
- ◆ Suitable for use in industrial or external environments ◆ 20mm knock-outs located top, bottom, side and back
  - Padlock facility
  - Fitted with 50x50 Euro faceplate
  - ♦ Accepts industry standard 25x50 Euro modules

# **Specifications**

| Material   | Fire Retardant ABS |  |
|------------|--------------------|--|
| Colour     | Grey - RAL7032     |  |
| Dimensions | 152 x 83 x 101mm   |  |