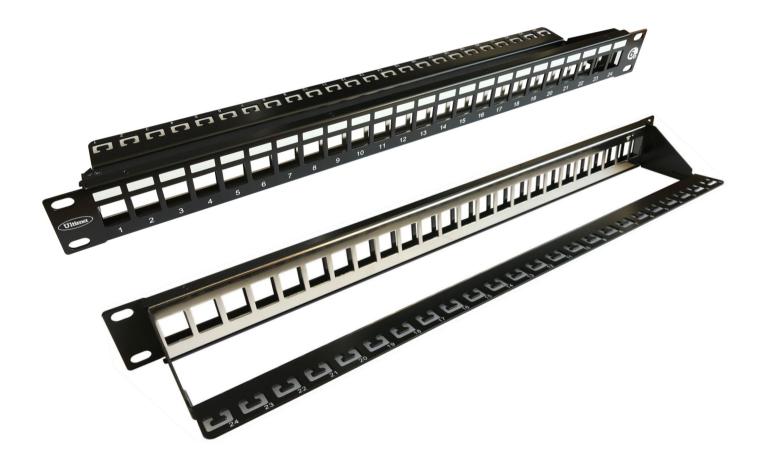

## **CAT6A KEYSTONE PATCH PANEL**

### Features:

- Suitable for shielded and unshielded jacks
- ♦ 24 ports in 1U
- Rear cable management bar
- ♦ Port labelling facility

- ◆ Supplied with earth wire
- ♦ 25 year Ultima System Warranty

## **Materials**

| Front Panel         | SPCC, 1.5mm, Black               |  |  |
|---------------------|----------------------------------|--|--|
| Inner Panel         | SPCC, 1.5mm, nickel plated       |  |  |
| Rear Management Bar | SPCC, 1.5mm, Black               |  |  |
| Earth Wire          | 18AWG, Green/Yellow sheath, 40cm |  |  |

## Part Number

| Item   | Description                    | Туре     | Ports   | Height | Colour |
|--------|--------------------------------|----------|---------|--------|--------|
| 825297 | Cat 6AKeystone Panel, Unloaded | Shielded | 24 Port | 1U     | Black  |