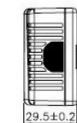

### Part Numbers

| ltem   | Description                 | Туре       | Ports | Colour |
|--------|-----------------------------|------------|-------|--------|
| 789793 | Surface Mounted Outlet Cat6 | Unshielded | 1Port | White  |
| 789794 | Surface Mounted Outlet Cat6 | Unshielded | 2Port | White  |