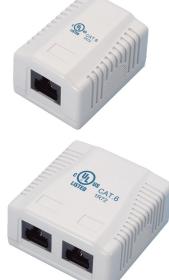

### Part Numbers

| ltem   | Description                 | Туре       | Ports | Colour |
|--------|-----------------------------|------------|-------|--------|
| 789793 | Surface Mounted Outlet Cat6 | Unshielded | 1Port | White  |
| 789794 | Surface Mounted Outlet Cat6 | Unshielded | 2Port | White  |