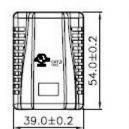

### Part Numbers

| ltem   | Description                 | Туре       | Ports | Colour |
|--------|-----------------------------|------------|-------|--------|
| 789793 | Surface Mounted Outlet Cat6 | Unshielded | 1Port | White  |
| 789794 | Surface Mounted Outlet Cat6 | Unshielded | 2Port | White  |