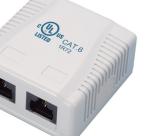

### Part Numbers

| ltem   | Description                 | Туре       | Ports | Colour |
|--------|-----------------------------|------------|-------|--------|
| 789793 | Surface Mounted Outlet Cat6 | Unshielded | 1Port | White  |
| 789794 | Surface Mounted Outlet Cat6 | Unshielded | 2Port | White  |