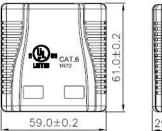

### Part Numbers

| ltem   | Description                 | Туре       | Ports | Colour |
|--------|-----------------------------|------------|-------|--------|
| 789793 | Surface Mounted Outlet Cat6 | Unshielded | 1Port | White  |
| 789794 | Surface Mounted Outlet Cat6 | Unshielded | 2Port | White  |