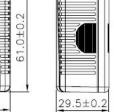

### Part Numbers

| ltem   | Description                 | Туре       | Ports | Colour |
|--------|-----------------------------|------------|-------|--------|
| 789793 | Surface Mounted Outlet Cat6 | Unshielded | 1Port | White  |
| 789794 | Surface Mounted Outlet Cat6 | Unshielded | 2Port | White  |