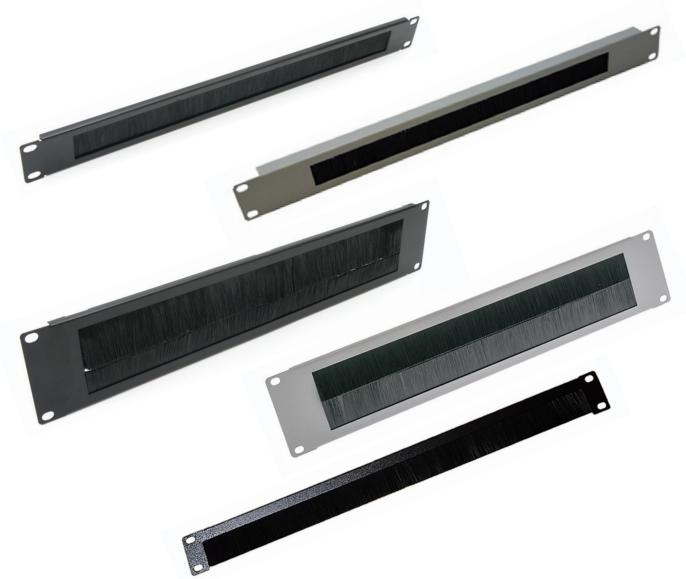

## **BRUSH STRIP MANAGEMENT PANELS**

## Features:

- ♦ 19" brush strip and drop panels
- Metal panel with black brush strip
- ◆ Used to feed patch leads and cables from the front of the equipment through to the inside of 19" cabinets and racks
- ♦ Help manage air flow

## **Part Numbers**

| ltem   | Description       | Style     | Height | Colour |
|--------|-------------------|-----------|--------|--------|
| 786796 | Brush Strip Panel | Letterbox | 1U     | Black  |
| 786797 | Brush Strip Panel | Letterbox | 1U     | Grey   |
| 786798 | Brush Strip Panel | Letterbox | 2U     | Black  |
| 786823 | Brush Strip Panel | Letterbox | 2U     | Grey   |
| 805514 | Brush Strip Panel | Drop      | 1U     | Black  |