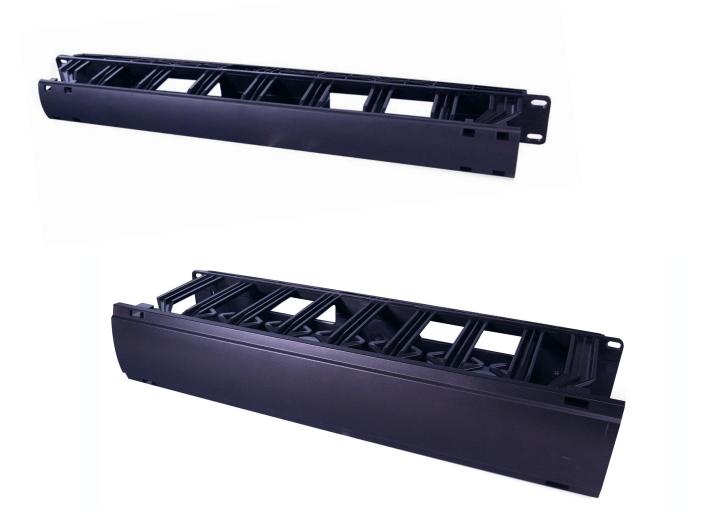

## **CABLE MANAGEMENT PANELS, HINGED COVER**

## **Technical Information**

• Cover protects and conceals patch leads

## Features:

- 19" patch lead management bars hinged cover
- Cover hinged up or down
- Support horizontal patch lead routing
- Durable plastic construction

## **Part Numbers**

| ltem   | Description                          | No. of Rings | Ring Depth | Height | Colour |
|--------|--------------------------------------|--------------|------------|--------|--------|
| 795470 | Cable Management Panel, Hinged Cover | 7 Rings      | 65mm       | 1U     | Black  |
| 795471 | Cable Management Panel, Hinged Cover | 7 Rings      | 75mm       | 2U     | Black  |