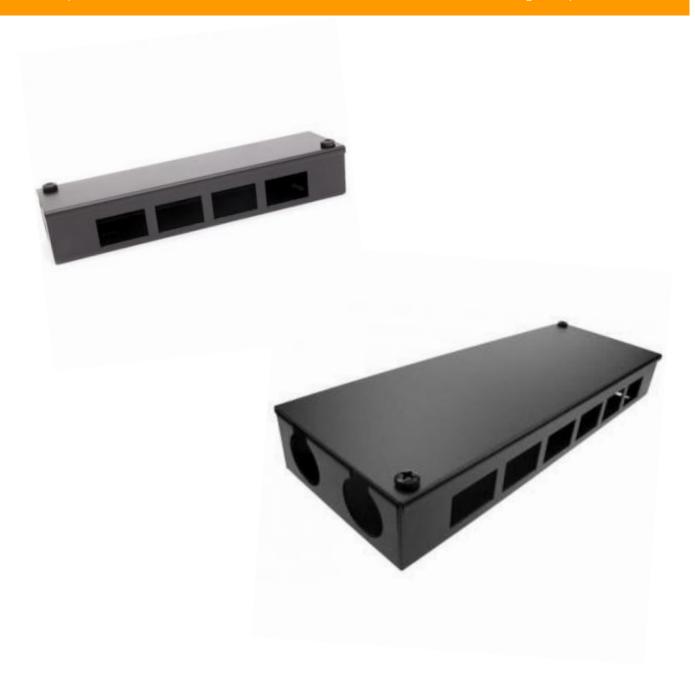

## Features:

- Rugged steel construction
- Black powder cost finish
- Suitable for mounting under shallow floors
- Side Entry Ports

- Cable tie fixing points and keyhole slots
- ♦ Available in 4 and 12 ways
- Accept Ultima LJ6C modules and keystone shutters
- Not suitable for use with angled keystone shutters

## **Part Numbers**

| Item   | Description     | Rows x Ports | Gland Size | Width | Depth | Length | Colour |
|--------|-----------------|--------------|------------|-------|-------|--------|--------|
| 779907 | POD Box, 4-way  | 1 x 4        | 1 x 25mm   | 62mm  | 40mm  | 240mm  | Black  |
| 788567 | POD Box, 12-way | 2 x 6        | 2 x 32mm   | 120mm | 55mm  | 330mm  | Black  |