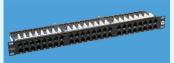

#### PATCH PANELS

1U, 24 Port Part Code: 771833

Cat5e Right Angle PCB Patch Panel

1U, 48 Port Part Code: 777649

To view the full range of Ultima cabling solutions please visit our website

www.ultima-comms.com

Cat5e

Euro PCB

Part Code: 771836