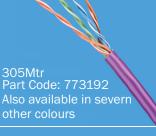

# Ultima Cat5e Product Selector



#### PATCH PANELS

## **KEYSTONE JACKS**

## **CABLES**

### **MODULES** & JACKS

### FACEPLATES, BLANKS & PATCH LEADS













Angled LJ6C

Part Code:

777678

**Keystone Shutter** 







Cat5e Rear Punch PCB Patch Panel



1U.24 Port Part Code: 776503

Cat5e Right Angle PCB Patch Panel



1U, 24 Port Part Code: 771833

Cat5e Right Angle PCB Patch Panel



1U, 48 Port Part Code: 777649





To view the full range of Ultima cabling solutions please visit our website

www.ultima-comms.com



Cat5e

Euro PCB

Part Code: 771836

Module



Part







Patch Leads

Flat Euro Faceplate

Part Code: 777680



Code: 772350 Bevelled Euro

Faceplate

Part



Blanking Plate Code: 772815

Code: 772351 Bevelled Euro Blanking Faceplate Plate





**Curved Euro** Faceplate



Code: 777679