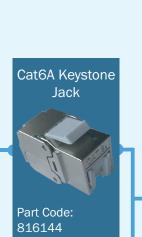

## Ultima Cat6A Product Selector



Blanking

**Part** 

Code: 772812

**Plate** 

## PATCH PANELS

**KEYSTONE JACKS** 

**CABLES** 

**KEYSTONE JACKS** 

## FACEPLATES, BLANKS & PATCH LEADS

Flat LJ6C

**Faceplate** 



Cat6A Unloaded Patch Panel Contraction of the second 1U, 24 Port Part Code: 825297

Cat6A Unloaded Patch Panel - Angled Jacks



Cat6A Unloaded Patch

Part Code: 797434

Cat6A Right Angle PCB Patch Panel -**Shuttered Ports** Part Code: 798926

Cat6A Right Angle PCB Patch Panel -**Unshuttered Ports** 

miniminimini © 1U. 24 Port Part Code: 822781











Flat LJ6C

**Faceplate** 







Flat LJ6C

**Faceplate** 





Faceplate Part Part Code: 778213 Code: 778212

To view the full range of Ultima cabling solutions please visit our website www.ultima-comms.com