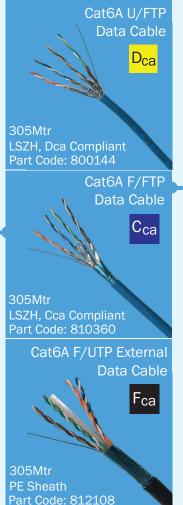

## Ultima Cat6A Product Selector



Blanking

**Part** 

Code: 772812

**Plate** 

## PATCH PANELS

**KEYSTONE JACKS** 

**CABLES** 

**KEYSTONE JACKS** 

## FACEPLATES, BLANKS & PATCH LEADS

Flat LJ6C

**Faceplate** 



Cat6A Unloaded Patch Panel Contraction of the second 1U, 24 Port Part Code: 825297

Cat6A Unloaded Patch Panel - Angled Jacks



Cat6A Unloaded Patch

Part Code: 797434

Cat6A Right Angle PCB Patch Panel -**Shuttered Ports** Part Code: 798926

Cat6A Right Angle PCB Patch Panel -**Unshuttered Ports** 

miniminimini © 1U. 24 Port Part Code: 822781











Flat LJ6C

**Faceplate** 







Flat LJ6C

**Faceplate** 





Faceplate Part Part Code: 778213 Code: 778212

To view the full range of Ultima cabling solutions please visit our website www.ultima-comms.com