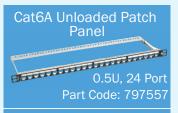

## FACEPLATES, BLANKS & PATCH LEADS

Flat LJ6C

**Faceplate** 

Cat6A Unloaded Patch Panel Contraction of the second 1U, 24 Port Part Code: 825297

Cat6A Unloaded Patch Panel - Angled Jacks

Cat6A Unloaded Patch