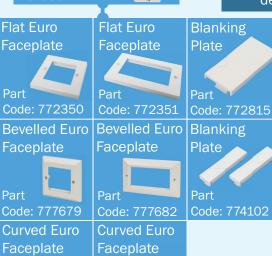

## FACEPLATES, BLANKS & PATCH LEADS

Flat LJ6C

**Faceplate** 

Cat6A Unloaded Patch Panel Contraction of the second 1U, 24 Port Part Code: 825297

Cat6A Unloaded Patch Panel - Angled Jacks

Cat6A Unloaded Patch