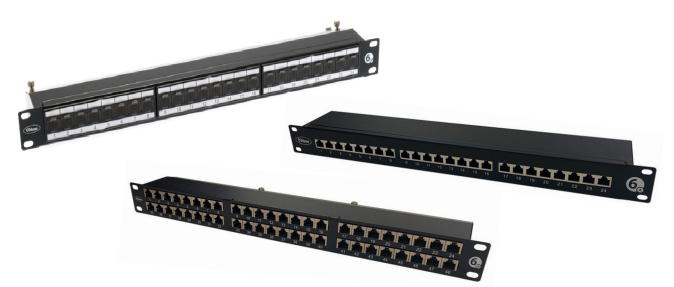

### **Part Numbers**

| ltem   | Description                   | Shutters    | Туре     | Ports  | Height |
|--------|-------------------------------|-------------|----------|--------|--------|
| 798926 | Cat6A Right Angle Patch Panel | Shuttered   | Shielded | 24Port | 1U     |
| 821453 | Cat6A Right Angle Patch Panel | Unshuttered | Shielded | 48Port | 1U     |
| 822781 | Cat6A Right Angle Patch Panel | Unshuttered | Shielded | 24Port | 1U     |